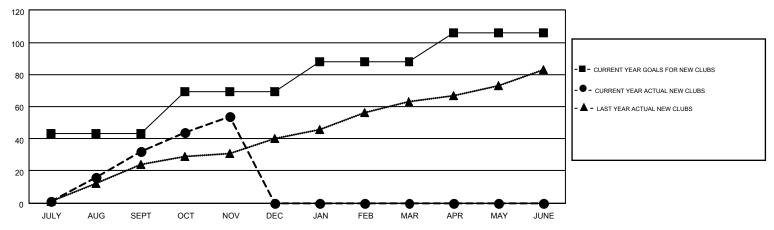

## GOALS AND ACTUAL NEW CLUBS CUMULATIVE

848 CLUBS OF 1379 ADDED 1 OR MORE **GENDER DISTRIBUTION DROPPED CLUBS: 9** NEW MEMBERS 43,057 (79.85%) MALE 10,867 (20.15%) **FEMALE DROPPED MEMBERS** 62 DECEASED CLICK HERE FOR HEALTH FAMILY UNIT MEMBERS 17,310 154 CLUB CANCELLED ASSESSMENT DATA 7,458 HEAD OF HOUSEHOLD 2,139 OTHER 9,852 NON-HEAD OF HOUSEHOLD 2,355