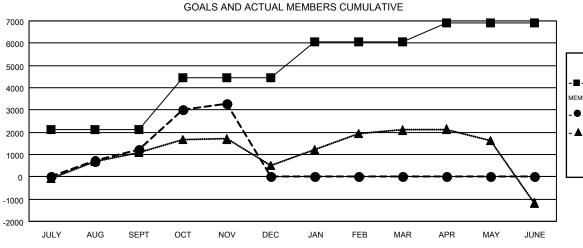

## GOALS AND ACTUAL NEW CLUBS CUMULATIVE

848 CLUBS OF 1379 ADDED 1 OR MORE **GENDER DISTRIBUTION DROPPED CLUBS: 9** NEW MEMBERS 43,057 (79.85%) MALE 10,867 (20.15%) **FEMALE DROPPED MEMBERS** 62 DECEASED CLICK HERE FOR HEALTH FAMILY UNIT MEMBERS 17,310 154 CLUB CANCELLED ASSESSMENT DATA 7,458 HEAD OF HOUSEHOLD 2,139 OTHER 9,852 NON-HEAD OF HOUSEHOLD 2,355